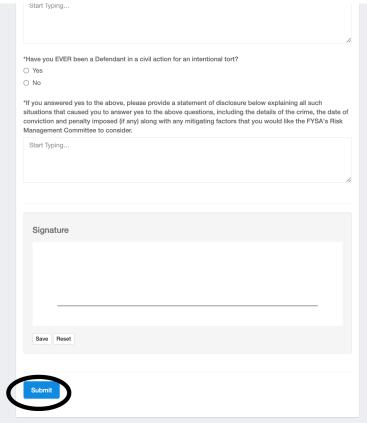

## b. Heads Up Training Requirements (1-2 hours)

c. Safe Sport Training Requirements (2-5 hours)

- d. Background Check (5 minutes)
  - NOTE: You need to fill ALL of the fields within the background check and SUBMIT

e. If you have submitted the Background Check successfully, then it will say "Pending"

- f. NOTE: If you have completed Heads Up/Safe Sport in the past year then you can put your Credential ID/Code in the Status section instead of starting the course over.
- g. After completing the Heads Up and Safe Sport courses and submitting the background check (may need a week to load background check), your Requirements should look like this: