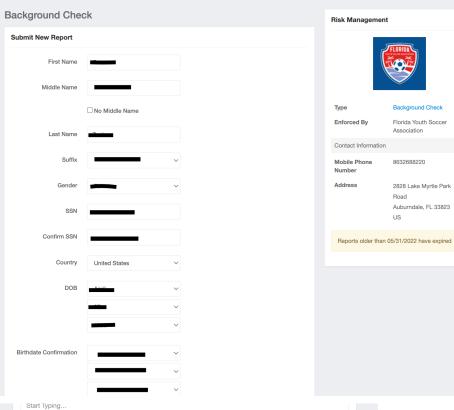

## b. Heads Up Training Requirements (1-2 hours)

c. Safe Sport Training Requirements (2-5 hours)

- d. Background Check (5 minutes)
  - NOTE: You need to fill ALL of the fields within the background check and SUBMIT