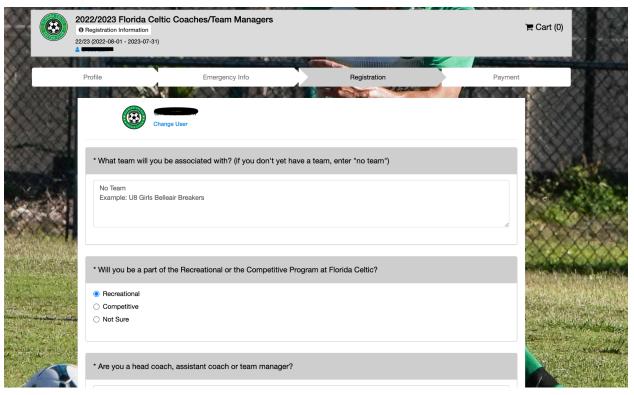

4. Fill out coaching registration specific information and releases. Example of coach information below.

5. Coaching Registration cost is free. Please submit by clicking "Register"

6. After completing registration, click "Continue to My Account"