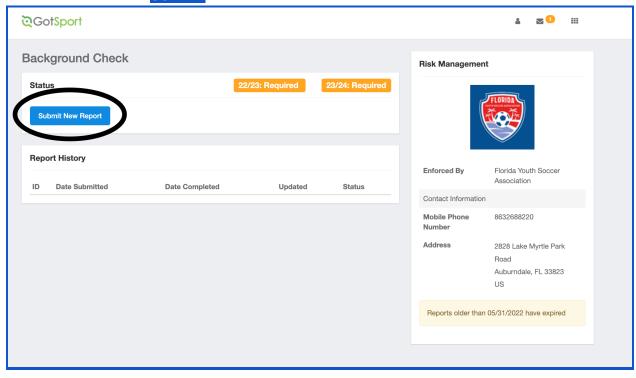

## b. Heads Up Training Requirements (1-2 hours)

c. Safe Sport Training Requirements (2-5 hours)

- d. Background Check (5 minutes)
  - NOTE: You need to fill ALL of the fields within the background check and SUBMIT