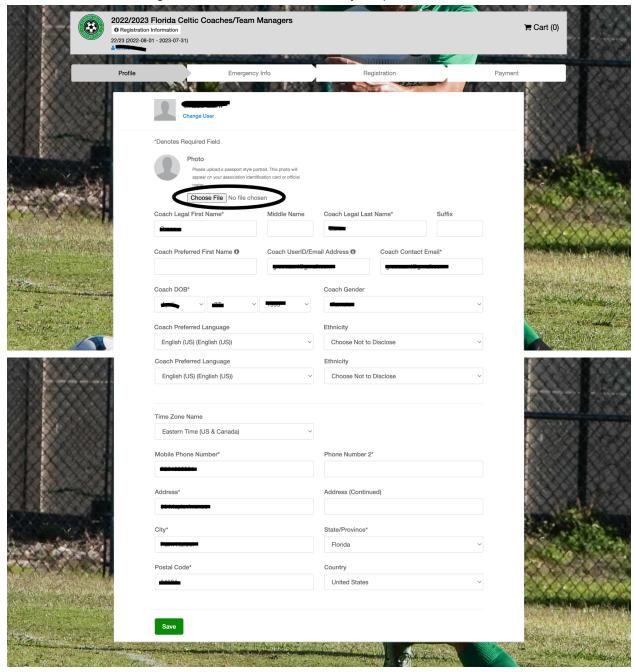

## 2. Fill in Profile Information

- a. Upload a photo of yourself
- b. Don't forget to "Save" at the bottom of your profile.

3. Fill out Emergency Info Section. Click "Continue"

| Profile                     | Emergency Info         | Registration           | Payment                |
|-----------------------------|------------------------|------------------------|------------------------|
| Profile                     | Emergency inio         | Registration           | Payment                |
| Change User                 |                        |                        |                        |
| Shange oser                 |                        |                        |                        |
| Emergency Contact One       |                        | Emergency Contact Two  |                        |
| First Name*                 | Last Name*             | First Name             | Last Name              |
|                             |                        |                        |                        |
| Phone Number*               | Alternate Phone Number | Phone Number           | Alternate Phone Number |
|                             |                        |                        |                        |
| Medical Information         |                        |                        |                        |
| Allergies*                  |                        |                        |                        |
| Enter n/a if not applicable |                        |                        |                        |
| Medical Conditions*         |                        |                        |                        |
| Enter n/a if not applicable |                        |                        |                        |
|                             |                        |                        |                        |
| Physician                   |                        |                        |                        |
| Physician First Name        |                        | Physician Last Name    |                        |
|                             |                        |                        |                        |
| Physician Phone Number      |                        | Alternate Phone Number |                        |
|                             |                        |                        |                        |