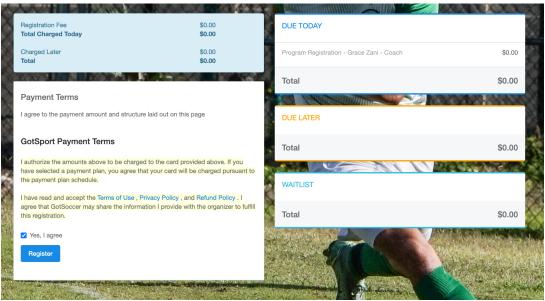

4. Fill out coaching registration specific information and releases. Example of coach information below.

5. Coaching Registration cost is free. Please submit by clicking "Register"

6. After completing registration, click "Continue to My Account"