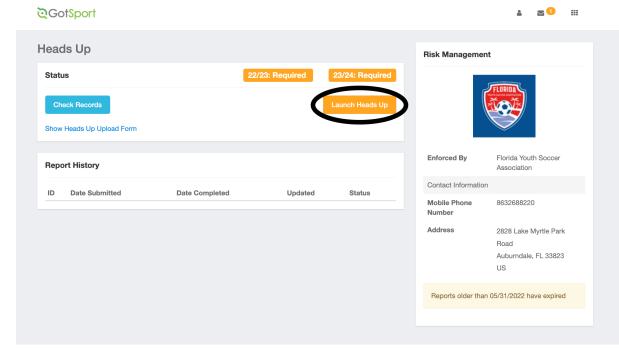

7. This is your account information page when you choose "Continue to My Account", Click the "Dashboard" tab in the upper left.

- 8. The Dashboard is where you will find all the USYS Requirements for coaching. You must complete all requirements: Heads Up, Safe Sport, Background Check
  - a. Click "Details" to access and complete the required information

## b. Heads Up Training Requirements (1-2 hours)

c. Safe Sport Training Requirements (2-5 hours)

- d. Background Check (5 minutes)
  - NOTE: You need to fill ALL of the fields within the background check and SUBMIT

e. If you have submitted the Background Check successfully, then it will say "Pending"

- f. NOTE: If you have completed Heads Up/Safe Sport in the past year then you can put your Credential ID/Code in the Status section instead of starting the course over.
- g. After completing the Heads Up and Safe Sport courses and submitting the background check (may need a week to load background check), your Requirements should look like this: