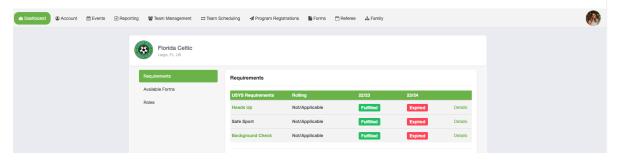

e. If you have submitted the Background Check successfully, then it will say "Pending"

- f. NOTE: If you have completed Heads Up/Safe Sport in the past year then you can put your Credential ID/Code in the Status section instead of starting the course over.
- g. After completing the Heads Up and Safe Sport courses and submitting the background check (may need a week to load background check), your Requirements should look like this: