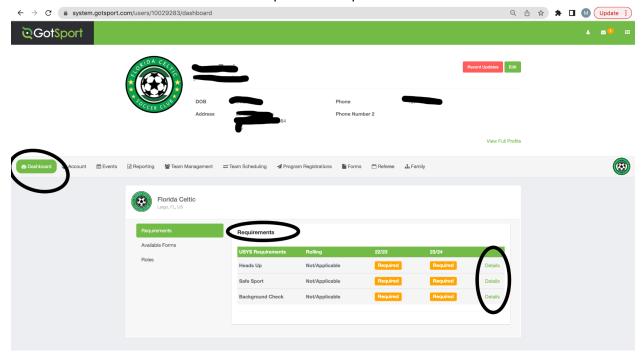

7. This is your account information page when you choose "Continue to My Account", Click the "Dashboard" tab in the upper left.

- 8. The Dashboard is where you will find all the USYS Requirements for coaching. You must complete all requirements: Heads Up, Safe Sport, Background Check
  - a. Click "Details" to access and complete the required information

## b. Heads Up Training Requirements (1-2 hours)

c. Safe Sport Training Requirements (2-5 hours)

- d. Background Check (5 minutes)
  - NOTE: You need to fill ALL of the fields within the background check and SUBMIT

e. If you have submitted the Background Check successfully, then it will say "Pending"

- f. NOTE: If you have completed Heads Up/Safe Sport in the past year then you can put your Credential ID/Code in the Status section instead of starting the course over.
- g. After completing the Heads Up and Safe Sport courses and submitting the background check (may need a week to load background check), your Requirements should look like this: