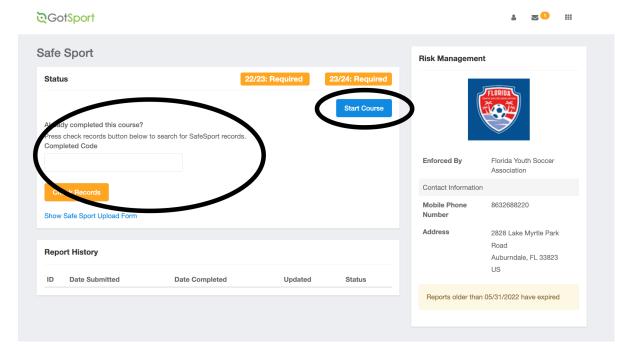

## b. Heads Up Training Requirements (1-2 hours)

c. Safe Sport Training Requirements (2-5 hours)

- d. Background Check (5 minutes)
  - NOTE: You need to fill ALL of the fields within the background check and SUBMIT

e. If you have submitted the Background Check successfully, then it will say "Pending"

- f. NOTE: If you have completed Heads Up/Safe Sport in the past year then you can put your Credential ID/Code in the Status section instead of starting the course over.
- g. After completing the Heads Up and Safe Sport courses and submitting the background check (may need a week to load background check), your Requirements should look like this: