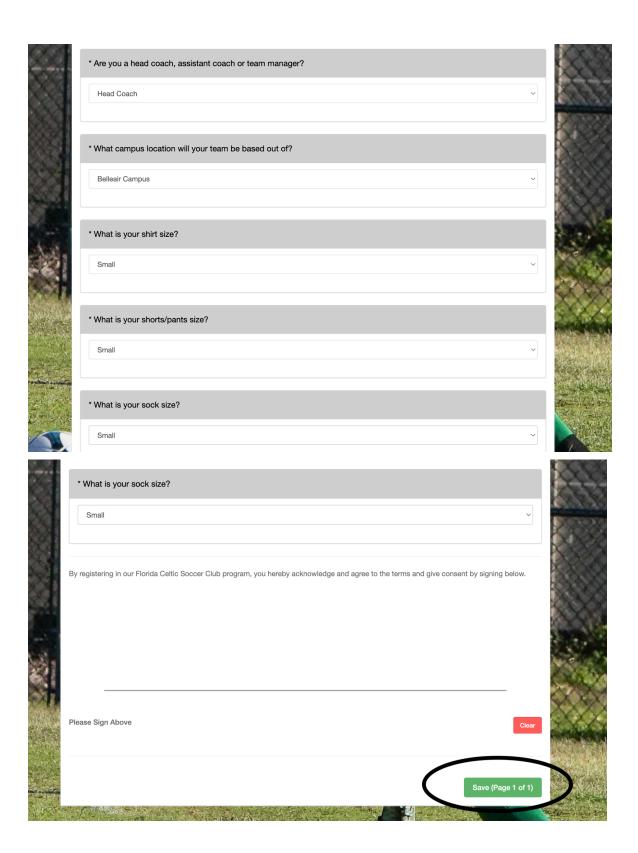

4. Fill out coaching registration specific information and releases. Example of coach information below.

5. Coaching Registration cost is free. Please submit by clicking "Register"

6. After completing registration, click "Continue to My Account"