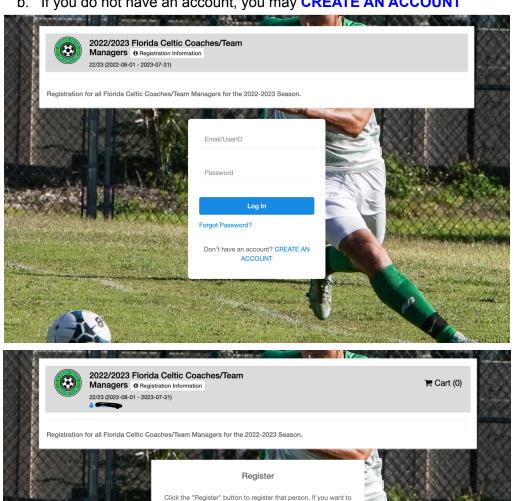

## FLORIDA CELTIC COACHING REGISTRATION INSTRUCTIONS RECREATIONAL PROGRAM

Please use this link to register:

https://system.gotsport.com/programs/273429H85?reg\_role=coach

- 1. Sign into your GotSport Account
  - a. You may already have one from your player's registration!
  - b. If you do not have an account, you may CREATE AN ACCOUNT

register someone that is not in this list, click "Add Family Member"