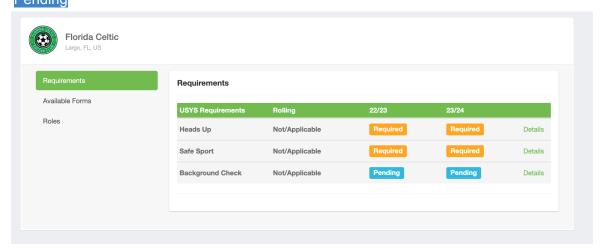

7. This is your account information page when you choose "Continue to My Account", Click the "Dashboard" tab in the upper left.

- 8. The Dashboard is where you will find all the USYS Requirements for coaching. You must complete all requirements: Heads Up, Safe Sport, Background Check
  - a. Click "Details" to access and complete the required information

## b. Heads Up Training Requirements (1-2 hours)

c. Safe Sport Training Requirements (2-5 hours)

- d. Background Check (5 minutes)
  - NOTE: You need to fill ALL of the fields within the background check and SUBMIT

e. If you have submitted the Background Check successfully, then it will say "Pending"

- f. NOTE: If you have completed Heads Up/Safe Sport in the past year then you can put your Credential ID/Code in the Status section instead of starting the course over.
- g. After completing the Heads Up and Safe Sport courses and submitting the background check (may need a week to load background check), your Requirements should look like this: