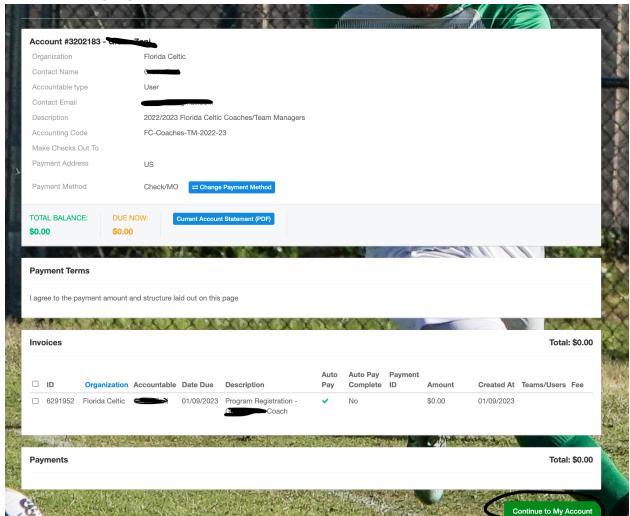

4. Fill out coaching registration specific information and releases. Example of coach information below.

5. Coaching Registration cost is free. Please submit by clicking "Register"

6. After completing registration, click "Continue to My Account"

7. This is your account information page when you choose "Continue to My Account", Click the "Dashboard" tab in the upper left.

- 8. The Dashboard is where you will find all the USYS Requirements for coaching. You must complete all requirements: Heads Up, Safe Sport, Background Check
  - a. Click "Details" to access and complete the required information